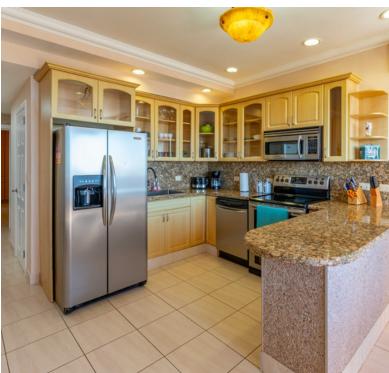

## BELLA VISTA B1-U3 \$429,000

Introducing Bella Vista B1 U3, a stunning 2-bedroom, 2.5-bathroom condo nestled within the serene enclave of Bella Vista, Playa Hermosa. Discover tranquility in this intimate complex of only 12 units, offering unparalleled vistas of Playa Hermosa's majestic ocean, towering mountains, and picturesque volcanoes. Step into luxury across 1,200 square feet of single level living space, where a bright and airy ambiance welcomes you. The open-concept kitchen, living, and dining areas are thoughtfully designed to maximize the awe-inspiring ocean views, creating a seamless blend of comfort and elegance. Indulge in premium finishes throughout, including exquisite granite countertops, sleek stainless-steel appliances, and refined cabinetry. Both bedrooms boast lavish ensuite baths, with the master suite featuring built-in closets, tasteful furnishings, and a private balcony to savor the mesmerizing panorama.