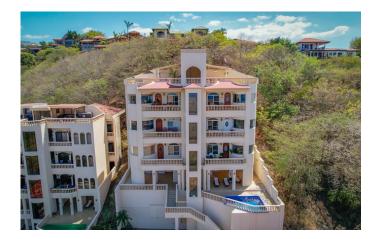

## BELLA VISTA B1-U3 \$429,000

Introducing Bella Vista B1 U3, a stunning 2-bedroom, 2.5-bathroom condo nestled within the serene enclave of Bella Vista, Playa Hermosa. Discover tranquility in this intimate complex of only 12 units, offering unparalleled vistas of Playa Hermosa's majestic ocean, towering mountains, and picturesque volcanoes. Step into luxury across 1,200 square feet of single level living space, where a bright and airy ambiance welcomes you. The open-concept kitchen, living, and dining areas are thoughtfully designed to maximize the awe-inspiring ocean views, creating a seamless blend of comfort and elegance. Indulge in premium finishes throughout, including exquisite granite countertops, sleek stainless-steel appliances, and refined cabinetry. Both bedrooms boast lavish ensuite baths, with the master suite featuring built-in closets, tasteful furnishings, and a private balcony to savor the mesmerizing panorama.

Relish in the ultimate relaxation within the master bath, complete with double vanities, a rejuvenating jacuzzi bath, and a separate shower, all impeccably finished for your pleasure. Each ensuite bathroom has been meticulously refurbished and upgraded to ensure a heightened sense of luxury. Bella Vista Condominiums offer resort-style amenities, including ocean-view elevators and pools, providing a perfect retreat for residents. Plus, with a dedicated covered parking spot, convenience is always at your fingertips.