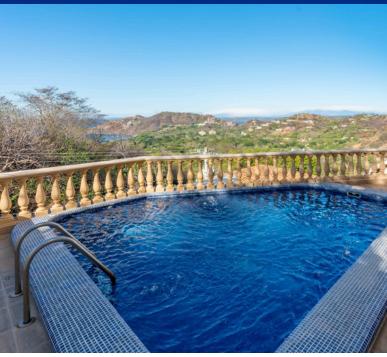

Relish in the ultimate relaxation within the master bath, complete with double vanities, a rejuvenating jacuzzi bath, and a separate shower, all impeccably finished for your pleasure. Each ensuite bathroom has been meticulously refurbished and upgraded to ensure a heightened sense of luxury. Bella Vista Condominiums offer resort-style amenities, including ocean-view elevators and pools, providing a perfect retreat for residents. Plus, with a dedicated covered parking spot, convenience is always at your fingertips.