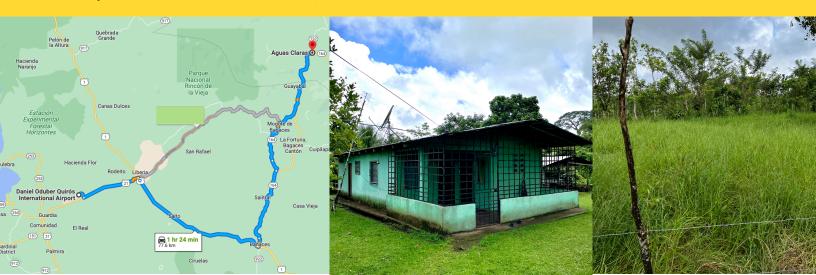

## **Will Matthews**

Cell: 506 8861 5362 Office: 506 2670 2175 will@luxurycostaricahomes.com www.luxurycostaricahomes.com Your Partner in Finding Paradise

**FINCA SUSTENTO** is a 2.7 hectare parcel of flat farmland only 10 minutes drive from Guayabo, Costa Rica and 1hour 24 min from the Liberia airport. 200m of frontage and direct access onto a public road. Basic two bedroom concrete house on the property as well as large stable. There is a small river and natural spring on site and the property is on muni water. There are secluded and very quiet spaces to build an estate - more homes, barn and a corral would all fit on this parcel. In the past the owner has pastured cattle here - would be great for horses or goats too! Over 15 kinds of fruit trees and medicinal plants - **Priced at \$139,900 USD.** 