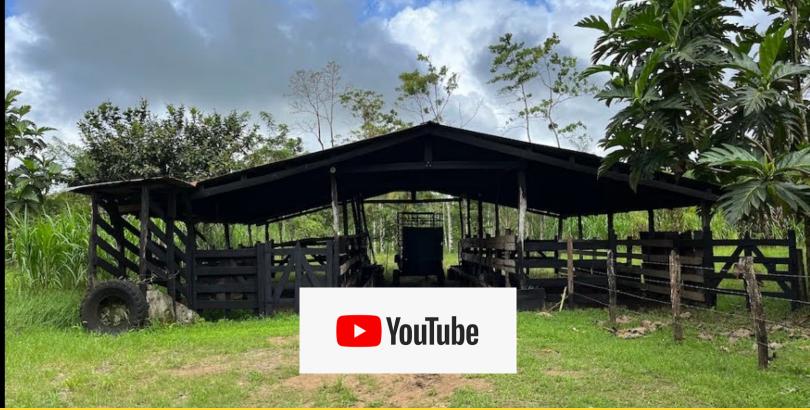

## **Will Matthews**

Cell: 506 8861 5362 Office: 506 2670 2175 will@luxurycostaricahomes.com www.luxurycostaricahomes.com Your Partner in Finding Paradise

**FINCA SUSTENTO** is a 2.7 hectare parcel of flat farmland only 10 minutes drive from Guayabo, Costa Rica and 1hour 24 min from the Liberia airport. 200m of frontage and direct access onto a public road. Basic two bedroom concrete house on the property as well as large stable. There is a small river and natural spring on site and the property is on muni water. There are secluded and very quiet spaces to build an estate - more homes, barn and a corral would all fit on this parcel. In the past the owner has pastured cattle here - would be great for horses or goats too! Over 15 kinds of fruit trees and medicinal plants - **Priced at \$139,900 USD.** 