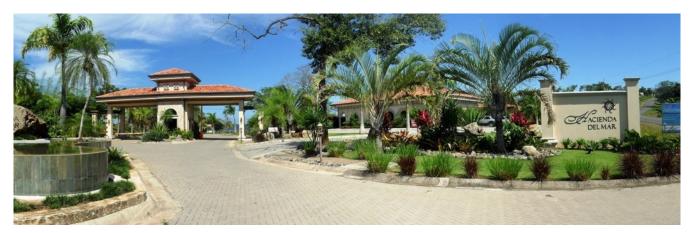

## **HACIENDA DEL MAR LOT 34**

Bahia Papagayo, Costa Rica

Lot 34 measures 1,520m2 (.4 acres) and is one of only 10 premium ocean view residential lots. Hacienda del Mar sits atop a beautiful, lush ridge overlooking the Bahia Papagayo. The development slopes back into the hills and valleys of 70 incredible acres of land along the Las Trancas Road, 2 minutes to the beach in Playa Panama. This master planned community is only 20 minutes from the Liberia International Airport. This unique gated community offers homeowners a clubhouse with cascading infinity pool, the Peninsula Steak & Seafood Grill, fitness center, meeting/banquet facilities and media center, tennis court, and future beach club with an existing beachfront restaurant (Hacienda Blu), direct beach access. The lot is build-ready with water, underground electricity, and sewage treatment plant in place.