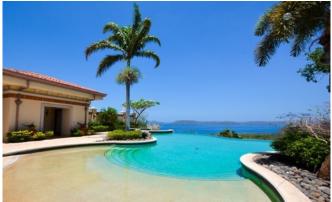

## **HACIENDA DEL MAR LOT 34**

Bahia Papagayo, Costa Rica

Lot 34 measures 1,520m2 (.4 acres) and is one of only 10 premium ocean view residential lots. Hacienda del Mar sits atop a beautiful, lush ridge overlooking the Bahia Papagayo. The development slopes back into the hills and valleys of 70 incredible acres of land along the Las Trancas Road, 2 minutes to the beach in Playa Panama. This master planned community is only 20 minutes from the Liberia International Airport. This unique gated community offers homeowners a clubhouse with cascading infinity pool, the Peninsula Steak & Seafood Grill, fitness center, meeting/banquet facilities and media center, tennis court, and future beach club with an existing beachfront restaurant (Hacienda Blu), direct beach access. The lot is build-ready with water, underground electricity, and sewage treatment plant in place.