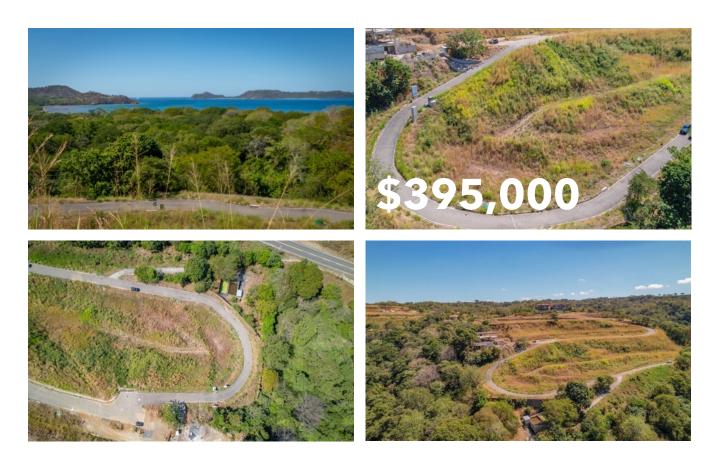

## **HACIENDA DEL MAR LOT 34**

Bahia Papagayo, Costa Rica

Lot 34 measures 1,520m2 (.4 acres) and is one of only 10 premium ocean view residential lots. Hacienda del Mar sits atop a beautiful, lush ridge overlooking the Bahia Papagayo. The development slopes back into the hills and valleys of 70 incredible acres of land along the Las Trancas Road, 2 minutes to the beach in Playa Panama. This master planned community is only 20 minutes from the Liberia International Airport. This unique gated community offers homeowners a clubhouse with cascading infinity pool, the Peninsula Steak & Seafood Grill, fitness center, meeting/banquet facilities and media center, tennis court, and future beach club with an existing beachfront restaurant (Hacienda Blu), direct beach access. The lot is build-ready with water, underground electricity, and sewage treatment plant in place.