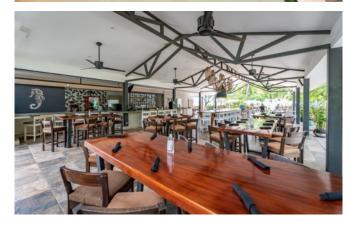

## **HACIENDA DEL MAR LOT 34**

Bahia Papagayo, Costa Rica

Lot 34 measures 1,520m2 (.4 acres) and is one of only 10 premium ocean view residential lots. Hacienda del Mar sits atop a beautiful, lush ridge overlooking the Bahia Papagayo. The development slopes back into the hills and valleys of 70 incredible acres of land along the Las Trancas Road, 2 minutes to the beach in Playa Panama. This master planned community is only 20 minutes from the Liberia International Airport. This unique gated community offers homeowners a clubhouse with cascading infinity pool, the Peninsula Steak & Seafood Grill, fitness center, meeting/banquet facilities and media center, tennis court, and future beach club with an existing beachfront restaurant (Hacienda Blu), direct beach access. The lot is build-ready with water, underground electricity, and sewage treatment plant in place.