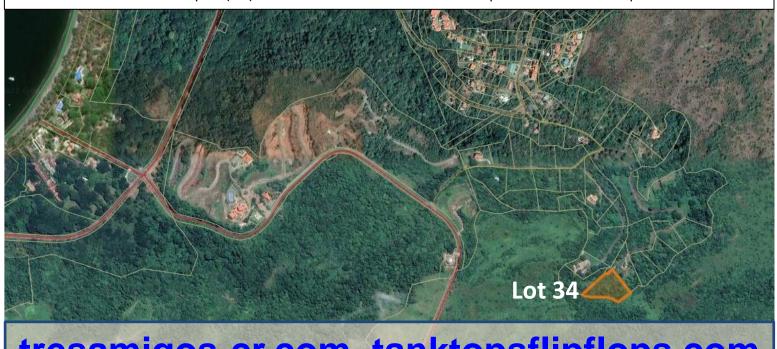

## **Michael Simons**

Cell 011 (506) 8812-2242
Office 011 (506) 2672-4100

michael@tanktopsflipflops.com

www.tanktopsflipflops.com

VISTA ESTATES LOT 34 – 9,862 M2 (2+ Acres), Wooded and Private, Close to Guanacaste Airport and Playa Panama - \$98,500

## Large Estate Sized Lot inside Vista Estates Gated Community in Playa Panama.

If you are looking to live close to the beaches of Playa Panama, Playa Hermosa and Playas del Coco but feel like you are in an extremely private place then look no further then this lot. Measuring over 2 acres (9,862 square meters) this lot has mature trees and will provide privacy for whatever project you have in mind. Perfect for an off grid project. Just a minutes drive to the quiet beaches of Playa Panama or Playa Hermosa and just a bit further you can be in downtown Playas del Coco that offers a wide range of shopping, restaurants, nightlife and services. Located 20 minutes from the Guanacaste International Airport (LIR) and another 15 minutes more to the private San Rafael Hospital.