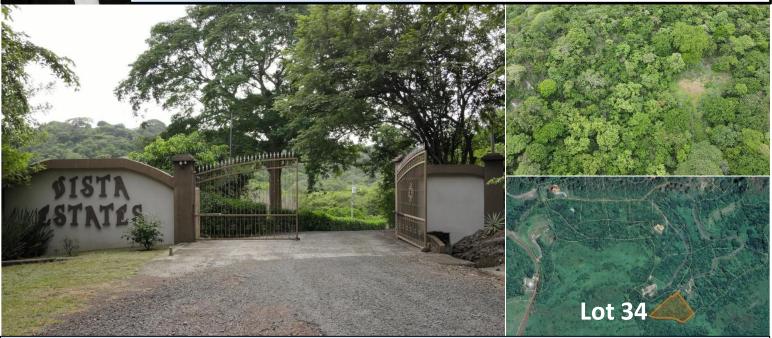

## **Michael Simons**

Cell 011 (506) 8812-2242
Office 011 (506) 2672-4100

michael@tanktopsflipflops.com

www.tanktopsflipflops.com

VISTA ESTATES LOT 34 – 9,862 M2 (2+ Acres), Wooded and Private, Close to Guanacaste Airport and Playa Panama - \$98,500

## Large Estate Sized Lot inside Vista Estates Gated Community in Playa Panama.

If you are looking to live close to the beaches of Playa Panama, Playa Hermosa and Playas del Coco but feel like you are in an extremely private place then look no further then this lot. Measuring over 2 acres (9,862 square meters) this lot has mature trees and will provide privacy for whatever project you have in mind. Perfect for an off grid project. Just a minutes drive to the quiet beaches of Playa Panama or Playa Hermosa and just a bit further you can be in downtown Playas del Coco that offers a wide range of shopping, restaurants, nightlife and services. Located 20 minutes from the Guanacaste International Airport (LIR) and another 15 minutes more to the private San Rafael Hospital.