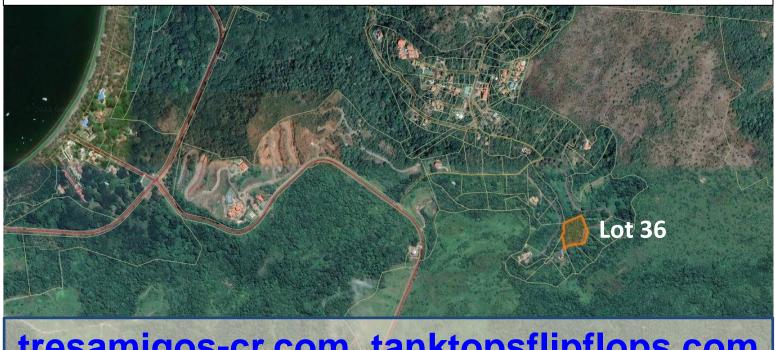

## **Michael Simons**

Cell 011 (506) 8812-2242 Office 011 (506) 2672-4100 michael@tanktopsflipflops.com www.tanktopsflipflops.com

REALTY GROUP

VISTA ESTATES LOT 36 – 7,529 M2 (1 ¾ + Acres), Wooded and Private, Close to Guanacaste Airport and Playa Panama - \$75,500

## Large Estate Sized Lot inside Vista Estates Gated Community in Playa Panama.

If you are looking to live close to the beaches of Playa Panama, Playa Hermosa and Playas del Coco but feel like you are in an extremely private place then look no further then this lot. Measuring over 1 \% acres (7,529 square meters) this lot has mature trees and will provide privacy for whatever project you have in mind. Perfect for an off grid project. Just a few minutes drive to the quiet beaches of Playa Panama or Playa Hermosa and just a bit further you can be in downtown Playas del Coco that offers a wide range of shopping, restaurants, nightlife and services. Located 20 minutes from the Guanacaste International Airport (LIR) and another 15 minutes more to the private San Rafael Hospital.