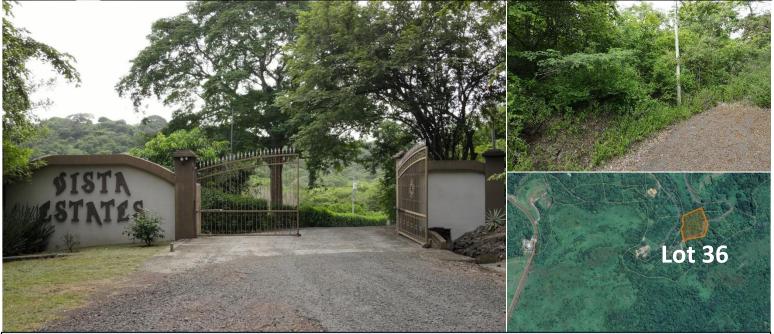

## **Michael Simons**

Cell 011 (506) 8812-2242 Office 011 (506) 2672-4100 michael@tanktopsflipflops.com www.tanktopsflipflops.com

REALTY GROUP

VISTA ESTATES LOT 36 – 7,529 M2 (1 ¾ + Acres), Wooded and Private, Close to Guanacaste Airport and Playa Panama - \$75,500

## Large Estate Sized Lot inside Vista Estates Gated Community in Playa Panama.

If you are looking to live close to the beaches of Playa Panama, Playa Hermosa and Playas del Coco but feel like you are in an extremely private place then look no further then this lot. Measuring over 1 \% acres (7,529 square meters) this lot has mature trees and will provide privacy for whatever project you have in mind. Perfect for an off grid project. Just a few minutes drive to the quiet beaches of Playa Panama or Playa Hermosa and just a bit further you can be in downtown Playas del Coco that offers a wide range of shopping, restaurants, nightlife and services. Located 20 minutes from the Guanacaste International Airport (LIR) and another 15 minutes more to the private San Rafael Hospital.